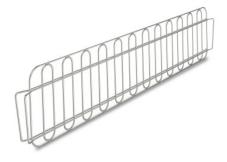

## Longitudinal divider 1/2 StU 600×300 mm

P/N: 7502949 | LT 600/150/20

## **Technical data**

Weight: 0.3 kg
Width: 600 mm
Depth: 150 mm

20 mm

Height:

Similar to illustration, technical modifications reserved. Without decoration.

The length divider is used for the optimized separation and organisation of medical instruments in sterile supply baskets.

The length divider allows for a safe and clear arrangement of your medical instruments. Thanks to the effortless hanging and removal, you can easily adjust the length dividers. The use of high-quality, recyclable stainless steel enables long-term use and hygienic cleaning.