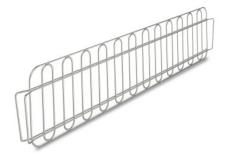

## Longitudinal divider 1/1 StU 600×300 mm

P/N: 7502950 | LT 600/300/20

## **Technical data**

 Weight:
 0.5 kg

 Width:
 600 mm

 Depth:
 300 mm

20 mm

Height:

Similar to illustration, technical modifications reserved. Without decoration.

The length divider is used for the optimized separation and organisation of medical instruments in sterile goods baskets.

The length divider allows for a safe and clear arrangement of your medical instruments. Thanks to the effortless hanging and removal, you can easily adjust the length dividers. The use of high-quality, recyclable stainless steel ensures long-term use and hygienic cleaning.