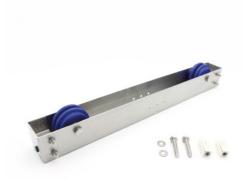

## **Technical data**

Weight: 3 kg

Width: 86 mm

Depth: 638 mm

Height: 105 mm

Similar to illustration, technical modifications reserved. Without decoration.

effective length: 0.55" (630 mm)

Trolley for holding an upright with a depth of 600 mm as an outside end segment of an Easy Rider sliding shelving system, roller chassis made of high quality stainless in a hygienic design, mobile on two brass castors Ø 80 mm. Impact protection provided by a rubber profile on each front end.