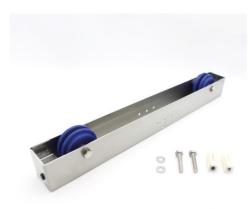

## Easy Rider roller chassis for Medidul uprights

P/N: 7504396 | SRG-LW/Medidul 600/mi

## **Technical data**

Weight: 3 kg

Width: 93 mm

Depth: 638 mm

Height: 105 mm

Similar to illustration, technical modifications reserved. Without decoration.

effective length: 0.55" (630 mm)

Trolley for holding an upright with a depth of 600 mm as a middle segment of an Easy Rider sliding shelving system, roller chassis made of high quality stainless in a hygienic design, mobile on two brass castors Ø 80 mm. Impact protection provided by a rubber profile on each front end.