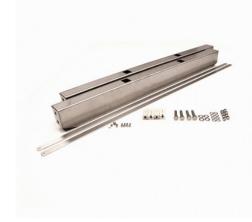

Stainless steel Easy Rider sliding shelving system crossbar set for installation of uprights with drawers for sterile items

Set comprised of high quality stainless steel in a DIN 18868-2 compliant hygienic design, consisting of two crossbars and one cross brace that are bolted to the roller chassis of the sliding shelf and form a sturdy mobile frame for installing the uprights.