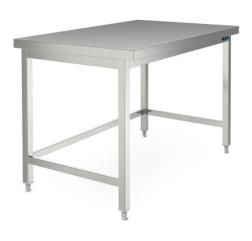

## Work table open 100×750×850 mm

P/N: 7504583 | AT-O 1000/750/850

## **Technical data**

Payload: 150 kg

Weight: 40 kg

**Width:** 1000 mm

**Depth:** 750 mm

Height: 850 mm

Similar to illustration, technical modifications reserved. Without decoration.

Work table made of high-quality stainless steel in hygienic design, with worktop in sandwich design and open base.

Robust design made of square tubes, worktop folded on all sides. Underside of tabletop lined with chipboard on the underside and lined with stainless steel sheet. Height-adjustable plastic feet ensure compensation of possible floor unevennesses.