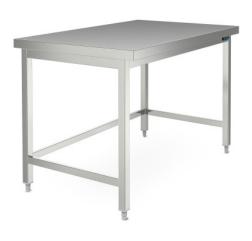

## Work table open 1500×750×850 mm

P/N: 7504583 | AT-O 1000/750/850

## **Technical data**

Payload: 150 kg

Weight: 40 kg

**Width:** 1000 mm

**Depth:** 750 mm

Height: 850 mm

Similar to illustration, technical modifications reserved. Without decoration.

Work table made of high-quality stainless steel in hygienic design, with worktop in sandwich design and open base.

Robust design made of square tubes, worktop folded on all sides. Underside of tabletop lined with chipboard on the underside and lined with stainless steel sheet. Height-adjustable plastic feet ensure compensation of possible floor unevennesses.