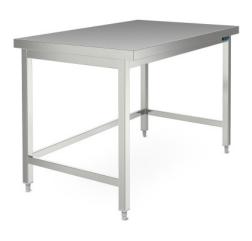

## Work table open 1200×750×850 mm

P/N: 7504584 | AT-O 1200/750/850

## **Technical data**

Payload: 150 kg

Weight: 46 kg

**Width:** 1200 mm

**Depth:** 750 mm

Height: 850 mm

Similar to illustration, technical modifications reserved. Without decoration.

Work table made of high-quality stainless steel in hygienic design, with worktop in sandwich design and open base.

Robust design made of square tubes, worktop folded on all sides. Underside of tabletop lined with chipboard on the underside and lined with stainless steel sheet. Height-adjustable plastic feet ensure compensation of possible floor unevennesses.