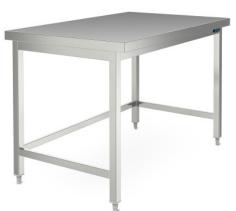

Work table made of high-quality stainless steel in hygienic design, with worktop in sandwich design and open base.

Robust design made of square tubes, worktop folded on all sides. Underside of tabletop lined with chipboard on the underside and lined with stainless steel sheet. Height-adjustable plastic feet ensure compensation of possible floor unevennesses.