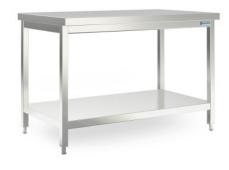

## Work table open 1000×750×850 mm

P/N: 7504586 | AT-O/ZB 1000/750/850

## **Technical data**

Payload: 150 kg
Weight: 42 kg

**Width:** 1000 mm

750 mm

Height: 850 mm

Depth:

Similar to illustration, technical modifications reserved. Without decoration.

Work table made of high-quality stainless steel in hygienic design, with worktop in sandwich design and intermediate shelf welded into base.

Robust design made of square tubes, worktop folded on all sides. Underside of tabletop lined with chipboard on the underside and lined with stainless steel sheet. Intermediate shelf welded into base. Height-adjustable plastic feet ensure compensation of possible floor unevennesses.