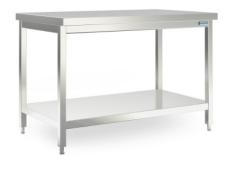

## Work table open 1500×750×850 mm

P/N: 7504586 | AT-O/ZB 1000/750/850

## **Technical data**

Payload: 150 kg
Weight: 42 kg
Width: 1000 mm
Depth: 750 mm

**Height:** 850 mm

Similar to illustration, technical modifications reserved. Without decoration.

Work table made of high-quality stainless steel in hygienic design, with worktop in sandwich design and intermediate shelf welded into base.

Robust design made of square tubes, worktop folded on all sides. Underside of tabletop lined with chipboard on the underside and lined with stainless steel sheet. Intermediate shelf welded into base. Height-adjustable plastic feet ensure compensation of possible floor unevennesses.