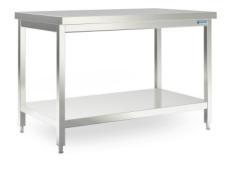

## Work table with additional base shelf

P/N: 7504587 | AT-O/ZB 1200/750/850

## **Technical data**

Payload: 150 kg
Weight: 51.964 kg
Width: 1200 mm
Depth: 750 mm
Height: 850 mm

Similar to illustration, technical modifications reserved. Without decoration.

Work table made of high-quality stainless steel in hygienic design, with worktop in sandwich design and intermediate shelf welded into base.

Robust design made of square tubes, worktop folded on all sides. Underside of tabletop lined with chipboard on the underside and lined with stainless steel sheet. Intermediate shelf welded into base. Height-adjustable plastic feet ensure compensation of possible floor unevennesses.