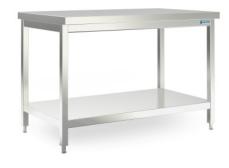

## Work table open 1500×750×850 mm

P/N: 7504588 | AT-O/ZB 1500/750/850

## **Technical data**

Payload: 150 kg
Weight: 45 kg
Width: 1500 mm
Depth: 750 mm

850 mm

Height:

Similar to illustration, technical modifications reserved. Without decoration.

Work table made of high-quality stainless steel in hygienic design, with worktop in sandwich design and intermediate shelf welded into base.

Robust design made of square tubes, worktop folded on all sides. Underside of tabletop lined with chipboard on the underside and lined with stainless steel sheet. Intermediate shelf welded into base. Height-adjustable plastic feet ensure compensation of possible floor unevennesses.