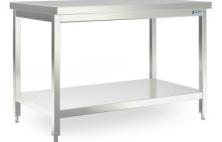

## Work table with additional base shelf P/N: 7504588 | AT-O/ZB 1500/750/850

Work table made of high-quality stainless steel in hygienic design, with worktop in sandwich design and intermediate shelf welded into base.

Robust design made of square tubes, worktop folded on all sides. Underside of tabletop lined with chipboard on the underside and lined with stainless steel sheet. Intermediate shelf welded into base. Height-adjustable plastic feet ensure compensation of possible floor unevennesses.