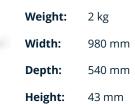

Wired shelf 980×540×43 mm

P/N: 7505111 | A-DR 980/540/43



## **Technical data**





*Similar to illustration, technical modifications reserved. Without decoration.* 

The wire mesh tray provides a ventilated, hygienic surface for sterile goods during transport.

The wire mesh cover for the sterile goods transport trolley STW-9 is the perfect solution for hygienic transport. It ensures optimal ventilation and protects the sterile goods. The stable surface can be effortlessly hung without tools and keeps everything securely in place. Thanks to the use of high-quality, recyclable stainless steel and its robust construction, the wire mesh cover is also durable with frequent use and can be easily cleaned hygienically.

- ensures optimal ventilation
- can be hung without tools
- made of high-quality, recyclable stainless steel for long durability and hygienic cleaning

Time a