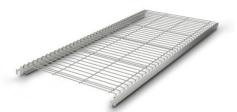

Wired shelf 980×540×43 mm

P/N: 7505111 | A-DR 980/540/43

## **Technical data**

*Similar to illustration, technical modifications reserved. Without decoration.* 

The wire mesh tray provides a ventilated, hygienic surface for sterile goods during transport.

The wire mesh cover for the sterile goods transport trolley STW-9 is the perfect solution for hygienic transport. It ensures optimal ventilation and protects the sterile goods. The stable surface can be effortlessly hung without tools and keeps everything securely in place. Thanks to the use of high-quality, recyclable stainless steel and its robust construction, the wire mesh cover is also durable with frequent use and can be easily cleaned hygienically.

- ensures optimal ventilation
- can be hung without tools
- made of high-quality, recyclable stainless steel for long durability and hygienic cleaning

Time and date of the request:All information / dimensions are approximate, technical changes reserved. © Hupfer18.08.2025, 09:19:23