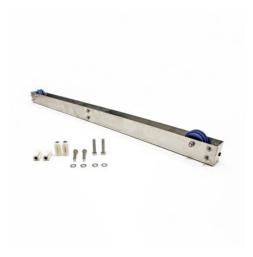

## **Technical data**

Weight: 5 kg

Width: 86 mm

**Depth:** 1244 mm

Height: 70 mm

Stainless steel roller chassis in hygienic and easy-to-clean design, each with two ball bearing brass castors ø 80 mm.

Chassis for holding two uprights with a depth of 600 mm each back-to-back as an outside end segment of an Easy Rider sliding shelving system, roller chassis made of high quality stainless in a hygienic design, mobile on two brass castors Ø 80 mm. Impact protection provided by a rubber profile on each front end.