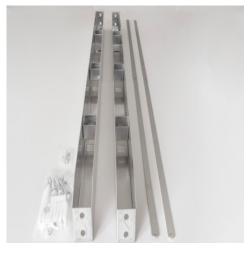

## Crossbar set for 2 × 3 StU

P/N: 7505503 | T-SET-MEDIDUL/2x3StE-R/R

Similar to illustration, technical modifications reserved. Without decoration.

## **Technical data**

Weight: 11 kg

Stainless steel Easy Rider sliding shelving system crossbar set for installation of uprights with drawers for sterile items

Set comprised of high quality stainless steel in a DIN 18868-2 compliant hygienic design, consisting of three crossbars and one cross brace that are bolted to the roller chassis of the sliding shelf and form a sturdy mobile frame for installing the uprights back-to-back.