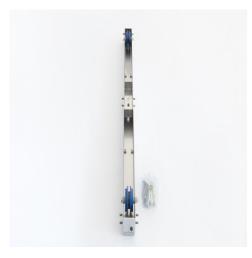

## Easy Rider roller chassis for Medidul uprights

P/N: 7505504 | SRG-LW/Medidul 1200/mi

Similar to illustration, technical modifications reserved. Without decoration.

## **Technical data**

Weight: 5 kg

Width: 93 mm

**Depth:** 1252 mm

Height: 105 mm

Stainless steel roller chassis in hygienic and easy-to-clean design, each with two ball bearing brass castors ø 80 mm.

Chassis for holding two uprights with a depth of 600 mm each back-to-back as a middle segment of an Easy Rider sliding shelving system, roller chassis made of high quality stainless in a hygienic design, mobile on two brass castors Ø 80 mm. Impact protection provided by a rubber profile on each front end.