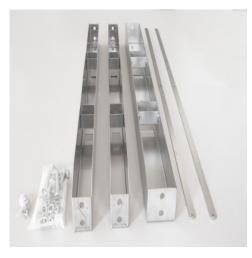

## Medidul cross bar set 4 StU

P/N: 7505514 | T-SET-MEDIDUL/4StE

Similar to illustration, technical modifications reserved. Without decoration.

## **Technical data**

Weight: 10 kg

Width: 1255 mm

**Depth:** 70 mm

Height: 55 mm

Stainless steel Easy Rider sliding shelving system crossbar set for installation of uprights with drawers for sterile items

Set comprised of high quality stainless steel in a DIN 18868-2 compliant hygienic design, consisting of two crossbars and one cross brace that are bolted to the roller chassis of the sliding shelf and form a sturdy mobile frame for installing the uprights.