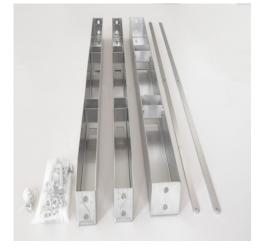

Stainless steel Easy Rider sliding shelving system crossbar set for installation of uprights with drawers for sterile items

Set comprised of high quality stainless steel in a DIN 18868-2 compliant hygienic design, consisting of two crossbars and one cross brace that are bolted to the roller chassis of the sliding shelf and form a sturdy mobile frame for installing the uprights.