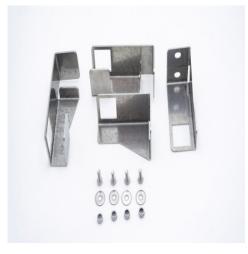

## Retainer for hook rail left and right

P/N: 7505599 | AufnHL 1600

Similar to illustration, technical modifications reserved. Without decoration.

## **Technical data**

Weight: 0.4 kg

Width: 298 mm

**Depth:** 106 mm

Height: 483 mm

The mounting kit for the hook rail is used for attaching the hook rail.

The mounting kit tailored to the hook rail is designed for the reception of the hook rail. The Hupfer mounting kit for accommodating a hook rail is the refined solution for a secure and stable attachment of the hook rail. The robust construction made of high-quality stainless steel guarantees durability. The pre-formed and coordinated recesses and holes ensure precision fit and effortless installation. The precision fit provides a firm connection and reliably withstands the corresponding loads.