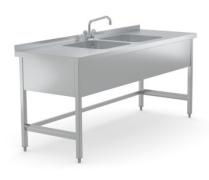

## Sink unit 1600×700×900 mm

P/N: 7505742 | ST AH50 2B 1600/700/900

## **Technical data**

Payload: 150 kg
Weight: 49 kg

**Width:** 1600 mm

**Depth:** 700 mm

Height: 900 mm

Similar to illustration, technical modifications reserved. Without decoration.

The sink unit serves the efficient organisation and storage of cleaning materials, as well as the optimal preparation and sorting of dishes. The sink unit also enables the safe transport of utensils within the workspace.