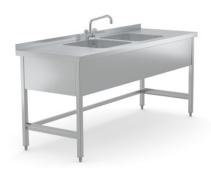

## Sink unit 2000×700×900 mm

P/N: 7505765 | ST AH50 2B 2000/700/900

## **Technical data**

Payload: 200 kg

Weight: 63 kg

**Width:** 2000 mm

**Depth:** 700 mm

Height: 900 mm

Similar to illustration, technical modifications reserved. Without decoration.

The sink table serves the efficient organisation and storage of work materials as well as the hygienic preparation of utensils. The sink table also enables the easy transport and quick distribution of cleaning and care products.