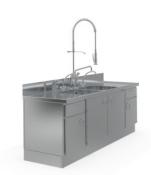

## Sink unit

P/N: 7505796 | ST AH150 4FT-S 2SB 2B 2200/700/850

## **Technical data**

Width: 2200 mm

**Depth:** 700 mm

Height: 850 mm

Similar to illustration, technical modifications reserved. Without decoration.

The sink table serves the optimal organisation and storage of work materials as well as the efficient preparation of food. The sink table allows for a structured arrangement and easy access to utensils, which improves logistics in the workflow.