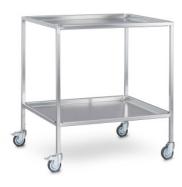

## Packing table 1200×750×900 mm, fahrbar

P/N: 7505947 | PT 1200/750/900 F 002

## **Technical data**

Payload: 200 kg

Weight: 96 kg

**Width:** 1200 mm

**Depth:** 750 mm

Height: 900 mm

Similar to illustration, technical modifications reserved. Without decoration.

The mobile packing table enables the sorting and organising of materials through its integrated drawers and shelves. The mobile packing table supports transport and flexible adaptation to various work environments thanks to its castors.