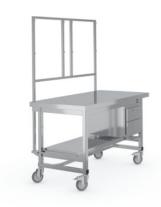

## Packing table 1400×700×850-1150 mm

P/N: 7505963 | PT-EH/ZB 1400/700/850-1150 F GB

Similar to illustration, technical modifications reserved. Without decoration.

## **Technical data**

Payload: 210 kg Capacity: 240 W

Supply voltage: AC 220-230 V

Nominal current: 5,0 A

Protection class: Class I

Frequency: 50 Hz

Weight: 86 kg

**Width:** 1400 mm

**Depth:** 700 mm

Height: 850 mm

The mobile height-adjustable packing table enables efficient organisation and sorting of materials through its flexible adjustment to different working heights. Additionally, the mobile height-adjustable packing table supports easy transport and secure positioning while working.