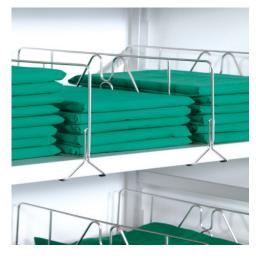

## Clip-on shelf divider

P/N: 7506197 | RG-FT/N5/20/25 558/100/260

Similar to illustration, technical modifications reserved. Without decoration.

## **Technical data**

Weight: 0.5 kg

Width: 558 mm

Depth: 100 mm

Height: 260 mm

The partition for shelf supports ensures an organised storage of materials.

The shelf divider for shelf supports is the perfect solution for more order in your shelves. It effectively divides the shelf space and creates room for an organised storage. By using high-quality, recyclable stainless steel and its robust construction, the shelf divider for shelf supports is also durable even with frequent use and can be easily cleaned hygienically.

- effective division of shelf supports
- tool-free assembly
- use of high-quality, recyclable stainless steel for long durability and hygienic cleaning

Time and date of the request: 11.05.2025, 15:47:01