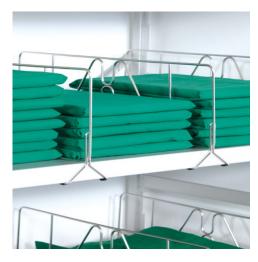

## Clip-on shelf divider 558×100×260 mm

P/N: 7506197 | RG-FT/N5/20/25 558/100/260

Similar to illustration, technical modifications reserved. Without decoration.

## **Technical data**

Weight: 0.5 kg

Width: 558 mm

Depth: 100 mm

Height: 260 mm

The partition for shelf supports ensures an organised storage of materials.

The shelf divider for shelf supports is the perfect solution for more order in your shelves. It effectively divides the shelf space and creates room for an organised storage. By using high-quality, recyclable stainless steel and its robust construction, the shelf divider for shelf supports is also durable even with frequent use and can be easily cleaned hygienically.

- effective division of shelf supports
- tool-free assembly
- use of high-quality, recyclable stainless steel for long durability and hygienic cleaning

Time and date of the request: 21.08.2025, 18:55:51