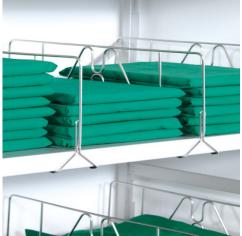

## Technical data

| Weight: | 0.5 kg |
|---------|--------|
| Width:  | 458 mm |
| Depth:  | 100 mm |
| Height: | 260 mm |

Similar to illustration, technical modifications reserved. Without decoration.

The shelf divider for shelf supports ensures an organised storage of materials.

The shelf divider for shelf supports is the perfect solution for more order in your shelves. It effectively divides the shelf space and creates room for organised storage. Thanks to the use of high-quality, recyclable stainless steel and its robust construction, the shelf divider for shelf supports is also durable with frequent use and can be easily cleaned hygienically.

- effective division of shelf brackets
- tool-free assembly
- use of high-quality, recyclable stainless steel for long durability and hygienic cleaning

Time and date of the request:All information / dimensions are approximate, technical changes reserved. © Hupfer04.04.2025, 21:56:02