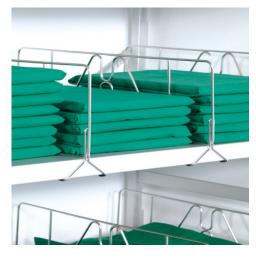

## Clip-on shelf divider 458×100×260 mm

P/N: 7506198 | RG-FT/N5/20/25 458/100/260

Similar to illustration, technical modifications reserved. Without decoration.

## **Technical data**

Weight: 0.5 kg

Width: 458 mm

Depth: 100 mm

Height: 260 mm

The shelf divider for shelf supports ensures an organised storage of materials.

The shelf divider for shelf supports is the perfect solution for more order in your shelves. It effectively divides the shelf space and creates room for organised storage. Thanks to the use of high-quality, recyclable stainless steel and its robust construction, the shelf divider for shelf supports is also durable with frequent use and can be easily cleaned hygienically.

- effective division of shelf brackets
- tool-free assembly
- use of high-quality, recyclable stainless steel for long durability and hygienic cleaning

Time and date of the request: 21.08.2025, 18:57:23