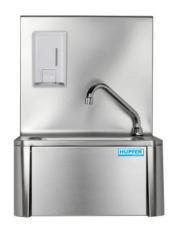

## Technical data

Weight: 7 kg

Width: 400 mm

Depth: 310 mm

Height: 560 mm

Similar to illustration, technical modifications reserved. Without decoration.

Lavatory basin made of high-quality stainless steel in hygienic design for wall mounting.

Robust design made of matted and brushed stainless steel with  $15.7 \times 14.1$ " ( $400 \times 360$  mm) rear wall. Fixed soap dispenser made of plastic at rear wall. One  $23.8 \times 9.2 \times 5.1$ " ( $325 \times 235 \times 130$  mm) well in base, including a touch-free operation tap and a 7.9" (200 mm) high well trim, with integrated knee operation facility. The standard scope of delivery comprises a thermo-mixing valve for hot/cold water and a Ø 1.3" (32 mm) drain with siphon.