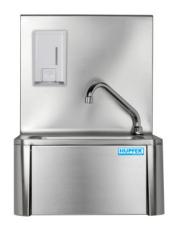

## Hand wash basin 400×310×560 mm

P/N: 8200342 | EWB

## **Technical data**

Weight: 7 kg

Width: 400 mm

Depth: 310 mm

Height: 560 mm

Lavatory basin made of high-quality stainless steel in hygienic design for wall mounting.

Robust design made of matted and brushed stainless steel with  $15.7 \times 14.1$ " ( $400 \times 360$  mm) rear wall. Fixed soap dispenser made of plastic at rear wall. One  $23.8 \times 9.2 \times 5.1$ " ( $325 \times 235 \times 130$  mm) well in base, including a touch-free operation tap and a 7.9" (200 mm) high well trim, with integrated knee operation facility. The standard scope of delivery comprises a thermo-mixing valve for hot/cold water and a Ø 1.3" (32 mm) drain with siphon.