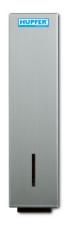

## Soap dispenser 0,5 l

P/N: 8600004 | TC1-13 109/71/301

## **Technical data**

Weight: 0.8 kg

Width: 71 mm

**Depth:** 109 mm

Height: 301 mm

Similar to illustration, technical modifications reserved. Without decoration.

500 ml soap dispenser made of high-quality stainless steel in hygienic design for wall mounting.

Robust design comprising a mat polished stainless steel housing and a polymer rear wall. Lockable housing with optical fill level control for commercially available interchangeable bottles. Operating lever on the underside for manual soap dosing.