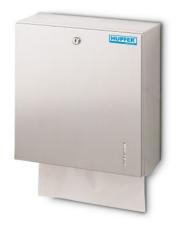

## **Technical data**

Weight: 3 kg

Width: 300 mm

**Depth:** 126 mm

Height: 308 mm

Similar to illustration, technical modifications reserved. Without decoration.

Towel dispenser made of high-quality stainless steel in hygienic design for wall mounting.

Robust design comprising mat polished stainless steel housing and rear wall. Lockable housing with optical fill level control for folded paper towels. Front side can be tilted down by approx. 50° for filling.