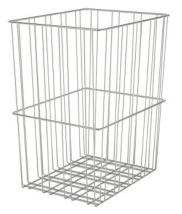

## Waste paper basket P/N: 8600029 | PaKo 340/265/425

## **Technical data**

| Weight: | 1 kg   |
|---------|--------|
| Width:  | 340 mm |
| Depth:  | 265 mm |
| Height: | 425 mm |

*Similar to illustration, technical modifications reserved. Without decoration.* 

Waste paper basket for free-standing installation or for wall mounting.

Basket in hygienic design, tapered downwards, made of high-quality, electro-polished stainless steel round material with continuous frame at the top and middle.